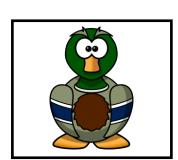

# Part 1

Look at the picture.

Write a letter in the gap.

**Example:** 

c <u>a</u> t

1.

\_\_\_ u c k

2.

u\_\_\_brella

5

3.

f \_\_\_\_ v e

4.

e \_\_\_\_ g

/4