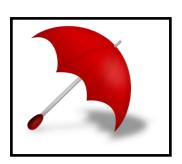

# Part 1

Look at the picture.

Write a letter in the gap.

**Example:** 

c <u>a</u> t

1.

\_\_\_ u c k

2.