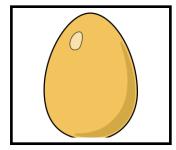

# Part 1

Look at the picture.

Write a letter in the gap.

**Example:** 

c <u>a</u> t

1.

\_\_\_ u c k

2.