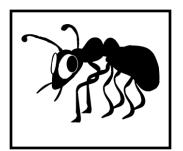

# Grade 1 Term 1 Sample Test

Name: \_\_\_\_\_

Class: \_\_\_\_\_

Date: \_\_\_\_\_

## Mark Sheet

|                 | mark | out of |
|-----------------|------|--------|
| Listening Part1 |      | 4      |
| Reading Part 1  |      | 4      |
| Writing Part 1  |      | 4      |

## Listening

## Part 1

Listen and circle the picture.



#### Reading

#### Part 1

Look at the picture and answer the question.

Circle **yes** or **no**.

**Example:** Is it a camel?





1. Is this an orange diamond? yes / no



2. Is it a cactus?

yes / no





3. Is this hard?

yes / no



4. Is it an ant?

yes / no

/4



# Part 1

Look at the picture.

Write a letter in the gap.



**Example:** 

c <u>a</u> t



1.

\_\_\_ u c k



2.

u\_\_\_brella

5

3.

f \_\_\_\_ v e

4.

e \_\_\_\_ g



/4