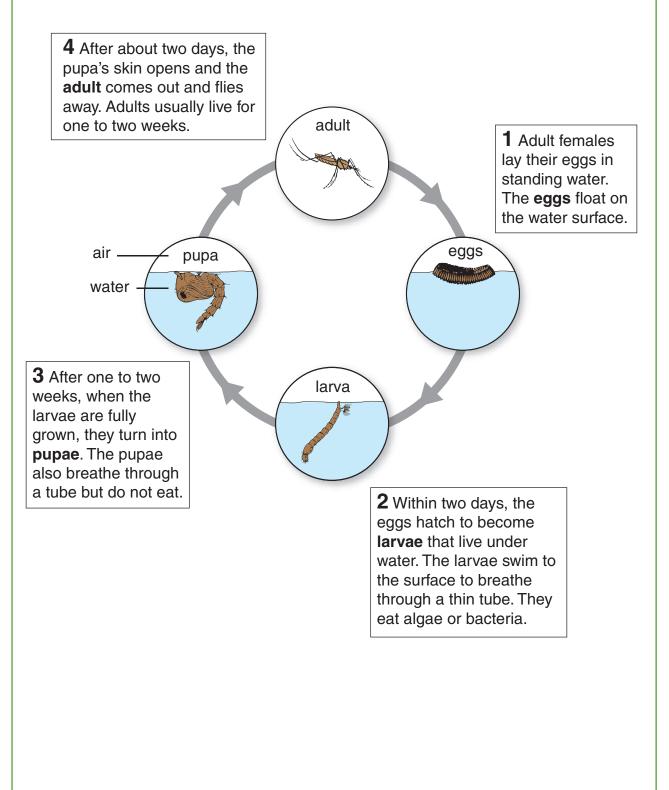

# **MOSQUITOES**

"Zzzzzzzz!" You would probably have heard or seen a mosquito before. These small insects can give you very itchy bites. Mosquitoes live in most areas of the world, especially in tropical areas. What most people don't know, however, is how mosquitoes develop.

## For questions 36 to 40, look at MOSQUITOES. ERMOS01 36 What floats on the water surface? Shade one bubble in your answer booklet. the eggs the larvae the pupae the adults ERMOS02 37 What does "hatch" mean in box 2? swim grow open close ERMOS03 38 Why do the larvae have a tube? to eat to drink to swim to breathe ERMOS04 39 According to the text, who eats bacteria? Write the answer in your answer booklet. ERMOS05 40 What is this text about? Shade one bubble in your answer booklet. how to treat a mosquito bite B how to fight mosquitoes C how mosquitoes grow how mosquitoes swim End of sample English Reading test