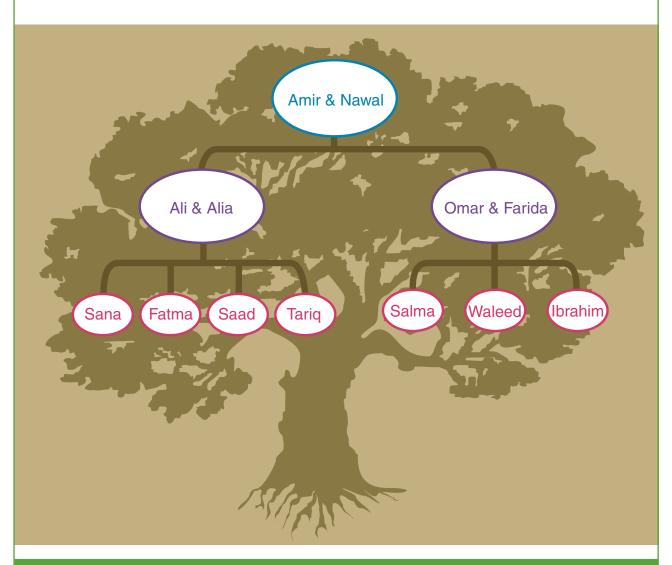

# **FAMILY TREE**

## For questions 16 to 18, look at FAMILY TREE.

Shade one bubble in your answer booklet.

ERVOC17

- 16 Omar is Salma's
  - A son.
  - B uncle.
  - **C** father.
  - D grandfather.

| 17 |     | no is Alia's niece?<br>ite the answer in your answer booklet. | ERVOC18 |
|----|-----|---------------------------------------------------------------|---------|
|    | Sh  | ade one bubble in your answer booklet.                        | ERVOC19 |
| 18 | Fat | tma is Ibrahim's                                              |         |
|    | A   | aunt.                                                         |         |
|    | В   | sister.                                                       |         |
|    | C   | cousin.                                                       |         |
|    | D   | mother.                                                       |         |
|    |     |                                                               |         |
|    |     | Saad says                                                     |         |
|    |     |                                                               | ERGRA32 |
| 19 |     | cousin Waleed is coming to visit.                             |         |
|    | VVa | aleed will in the bedroom next to mine.                       |         |
|    | A   | slept                                                         |         |
|    | В   | sleep                                                         |         |
|    | C   | sleeps                                                        |         |
|    | D   | sleeping                                                      |         |
| 20 | Tor | morrow afternoon we will go at the Dubai Snow Park.           | ERGRA34 |
|    | A   | ski                                                           |         |
|    | В   | skis                                                          |         |
|    | C   | skied                                                         |         |
|    | D   | skiing                                                        |         |
|    |     |                                                               |         |
|    |     |                                                               |         |
|    |     |                                                               |         |
|    |     |                                                               |         |
|    |     |                                                               |         |