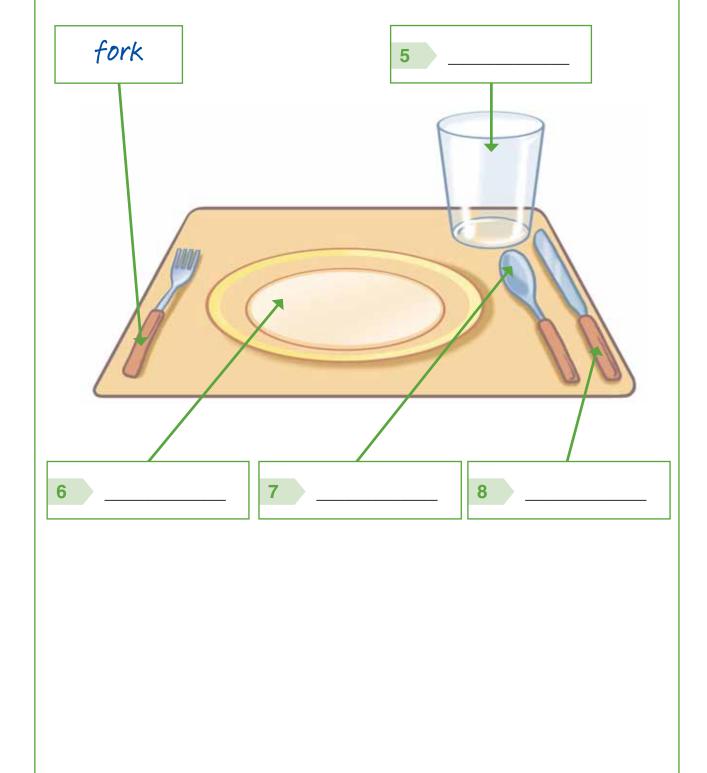

## AISHA'S DINNER

This is Aisha's dinner table.

Write the names of the things you can see.

The first one has been done for you.