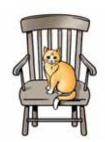

### WHERE ARE THEY?

Look at the pictures. Write a sentence about each picture.

The first one has been done for you.

The cat is on the chair.

13

14

15